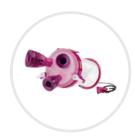

#### Introducer for the Alexis O Retractor

Facilitates placement of the retractor into the colpotomy.

Comes in two designs to meet procedural needs.

#### **Self-Retaining Sleeves**

Accommodate 5–12mm standard laparoscopic instrumentation.

Allow for ample freedom of movement and reduce instrument collision as a result of their low-profile design.

#### **Optional Instrument Shield**

Guides instruments through the incision.