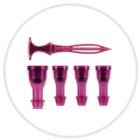

#### **Self-Retaining Sleeves**

Accommodate 5–12mm standard laparoscopic instrumentation.

Allow for ample freedom of movement and reduce instrument collision as a result of their low-profile design.