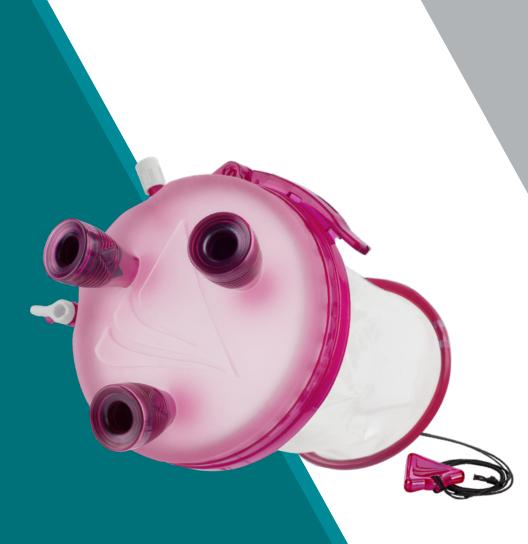

# GelPOINT™ V-Path

**Transvaginal Access Platform** 

# **GelPOINT V-Path**

# **Transvaginal Access Platform**

### vNOTES-Enabling Technology

Provides vaginal access for minimally invasive instruments, enabling surgeons to perform vNOTES (vaginal natural orifice transluminal endoscopic surgery).

### GelSeal™ Cap

Provides a flexible fulcrum for excellent triangulation of standard laparoscopic instrumentation.

Includes two valves to facilitate smoke evacuation and accommodate standard laparoscopic insufflation.

#### Alexis™ O Retractor

Enables transvaginal access by providing circumferential retraction.

Facilitates the extraction of large specimens.

Comes in three sizes to meet procedural needs.

#### Introducer for the Alexis O Retractor

Facilitates placement of the retractor into the colpotomy.

Comes in two designs to meet procedural needs.

#### **Self-Retaining Sleeves**

Accommodate 5–12mm standard laparoscopic instrumentation.

Allow for ample freedom of movement and reduce instrument collision as a result of their low-profile design.

#### **Optional Instrument Shield**

Guides instruments through the incision.