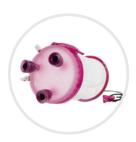

### GelSeal™ Cap

Provides a flexible fulcrum for excellent triangulation of standard laparoscopic instrumentation.

Includes two valves to facilitate smoke evacuation and accommodate standard laparoscopic insufflation.