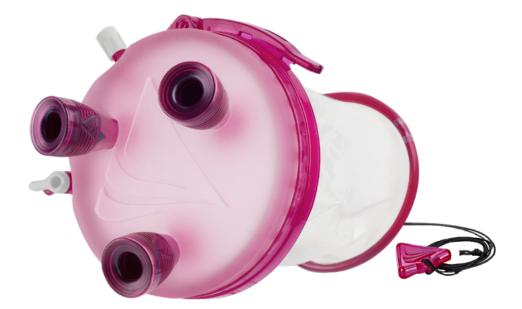

# GelPOINT™ V-Path

**Transvaginal Access Platform** 

# **GelPOINT V-Path**

# **Transvaginal Access Platform**

### vNOTES-Enabling Technology

Provides vaginal access for minimally invasive instruments, enabling surgeons to perform vNOTES (vaginal natural orifice transluminal endoscopic surgery).

### GelSeal™ Cap

Provides a flexible fulcrum for excellent triangulation of standard laparoscopic instrumentation.

Includes two valves to facilitate smoke evacuation and accommodate standard laparoscopic insufflation.

#### Alexis™ O Retractor

Enables transvaginal access by providing circumferential retraction.

Facilitates the extraction of large specimens.

Comes in three sizes to meet procedural needs.

#### Introducer for the Alexis O Retractor

Facilitates placement of the retractor into the colpotomy.

Comes in two designs to meet procedural needs.

#### **Self-Retaining Sleeves**

Accommodate 5–12mm standard laparoscopic instrumentation.

Allow for ample freedom of movement and reduce instrument collision as a result of their low-profile design.

#### **Optional Instrument Shield**

Guides instruments through the incision.