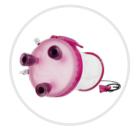

### GelSeal™ Cap

Provides a flexible fulcrum for excellent triangulation of standard laparoscopic instrumentation.

Includes two valves to facilitate smoke evacuation and accommodate standard laparoscopic insufflation.