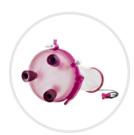

# GelPOINT™ V-Path

**Transvaginal Access Platform** 

# **GelPOINT V-Path**

# **Transvaginal Access Platform**

### vNOTES-Enabling Technology

Provides vaginal access for minimally invasive instruments, enabling surgeons to perform vNOTES (vaginal natural orifice transluminal endoscopic surgery).

### GelSeal™ Cap

Provides a flexible fulcrum for excellent triangulation of standard laparoscopic instrumentation.

Includes two valves to facilitate smoke evacuation and accommodate standard laparoscopic insufflation.

#### Alexis™ O Retractor

Enables transvaginal access by providing circumferential retraction.

Facilitates the extraction of large specimens.

Comes in three sizes to meet procedural needs.