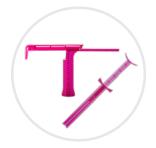

#### Introducer for the Alexis O Retractor

Facilitates placement of the retractor into the colpotomy.

Comes in two designs to meet procedural needs.